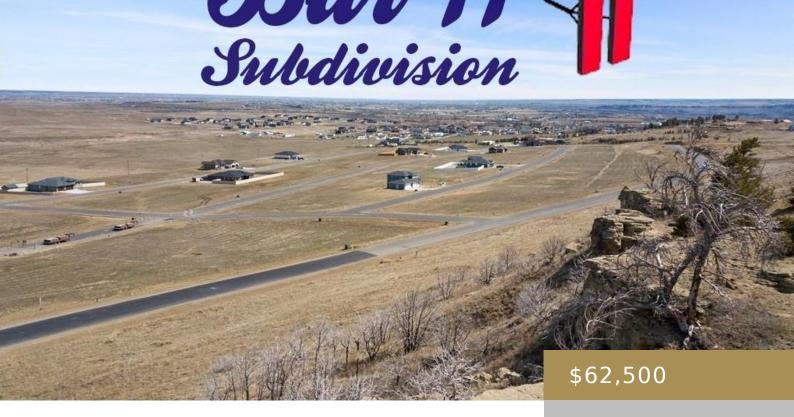

#### **BILLINGS, MT, 59105**

https://billingsrealtybrokers.com

BAR 11 (19), S02, T01 N, R26 E, BLOCK 1, LOT 3, CORR (20) Escape to the idyllic lifestyle of Bar 11, a serene rural retreat just a quick ten-minute drive from Downtown Billings. Discover your perfect homesite within our range of lots, spanning from .5 to 2 acres, where you can shape your dreams [...]

### **Miscellaneous**

**Restrictions:** Architectural Approval, See Deed Street Surface: Asphalt

**Virtual Tour Link:** 

https://www.propertypanorama.com/instaview/bmt/348957

**Road Frontage:** 173

Subdivision: Bar 11