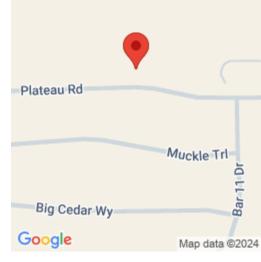

#### **BILLINGS, MT, 59105**

https://billingsrealtybrokers.com

BAR 11 (19), S02, T01 N, R26 E, BLOCK 1, LOT 3, CORR (20) Escape to the idyllic lifestyle of Bar 11, a serene rural retreat just a quick ten-minute drive from Downtown Billings. Discover your perfect homesite within our range of lots, spanning from .5 to 2 acres, where you can shape your dreams [...]

### **Miscellaneous**

**Restrictions:** Architectural Approval, See Deed Street Surface: Asphalt

**Virtual Tour Link:** 

https://www.propertypanorama.com/instaview/bmt/348957

**Road Frontage:** 173

Subdivision: Bar 11