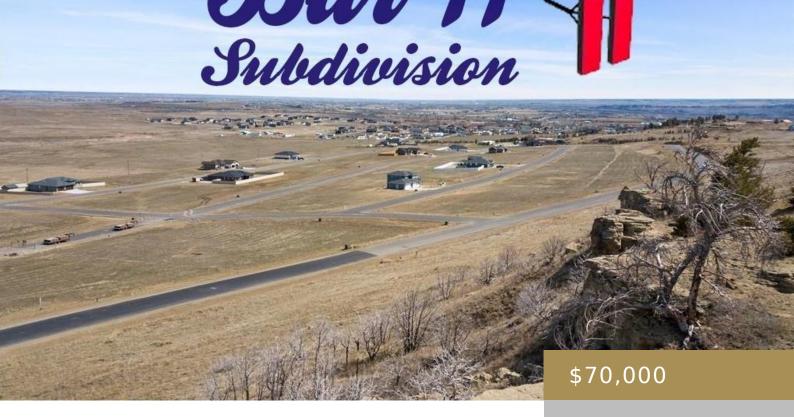

#### **BILLINGS, MT, 59105**

https://billingsrealtybrokers.com

BAR 11 (19), S02, T01 N, R26 E, BLOCK 4, LOT 6, CORR (20) Bar 11 offers a peaceful lifestyle ten minutes from downtown Billings. Lots range from .5 to 3+ acres with amenities includeing City Water, MDU Natural Gas, Charter Cable/Internet, Snow Removal, Children's Park in the near future, Solar Street Lighting, 44 acres [...]

- Residential
- Lots and Land
- Active

**Basics** 

Category: Lots and Land

Status: Active

**Lot size: 27650** sq ft

County Or Parish: Yellowstone

**DOM:** 1

**Type:** Residential

## **Miscellaneous**

Restrictions: See Deed

**Virtual Tour Link:** 

https://www.propertypanorama.com/instaview/bmt/348963

**Road Frontage: 140** 

Parcel Number: 03-1033-02-2-19-11-0000

**Street Surface:** 

Asphalt

Possession: At

Closing

Subdivision: Bar 11

Subdivision

**List Office Name:** 

Keller Williams

Yellowstone Properties