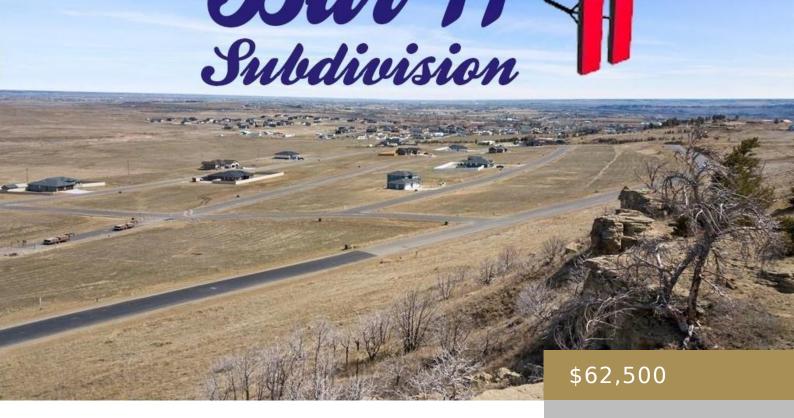

#### **BILLINGS, MT, 59105**

https://billingsrealtybrokers.com

BAR 11 (19), S02, T01 N, R26 E, BLOCK 5, LOT 16, CORR (20) Bar 11 offers a peaceful lifestyle ten minutes from downtown Billings. Lots range from .5 to 3+ acres with amenities includeing City Water, MDU Natural Gas, Charter Cable/Internet, Snow Removal, Children's Park in the near future, Solar Street Lighting, 44 acres [...]

Asphalt

Possession: At

Closing

Subdivision: Bar 11

Subdivision

**List Office Name:** 

Keller Williams

Yellowstone Properties