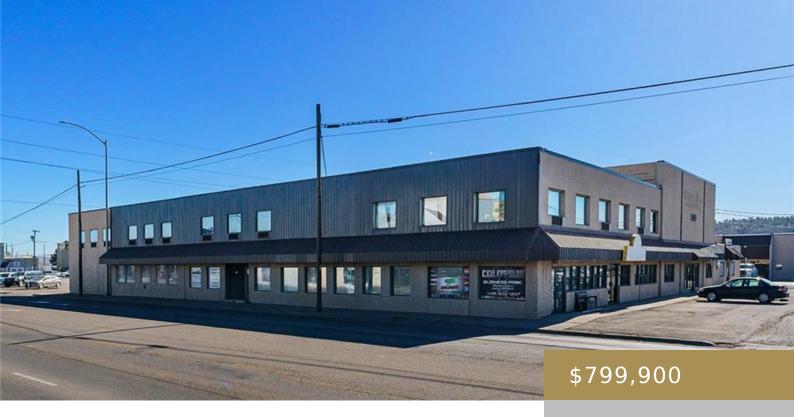

#### BILLINGS, MT, 59101

https://billingsrealtybrokers.com

EXCHANGE SUBD, S34, T01 N, R26 E, BLOCK 1, Lot 4A, AMD (16) Step into a prime investment with a 33-unit building boasting ample parking and thoughtful amenities that enhance its value. Embrace the opportunity to own a piece of Billings' future with this versatile commercial building. Situated in the heart of the Eburd District, [...]

- Office/Warehouse
- Commercial
- Active
- 20700 sq ft

# **Building Details**

Water: Public Building Type: Office, Retail, Shop

Number of Levels: 3 Number Buildings: 1

**Exterior material:** Metal, Stucco **Roof:** Membrane