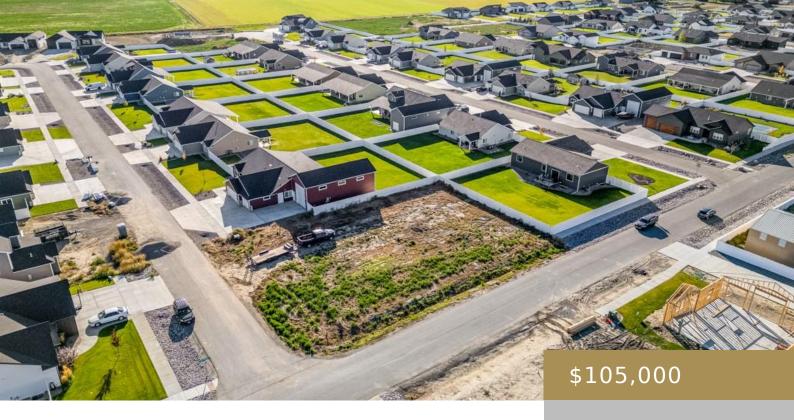

#### BILLINGS, MT, 59106

https://billingsrealtybrokers.com

SUNDANCE SUB (22), S03, T01 S, R25 E, BLOCK 5, Lot 10 GeoCode: 03-0926-03-3-05-23-0000 One of the last lots available in the gorgeous Sundance Subdivision! Bring your builder and build your dream home on this beautiful corner This .355+/-acre lot has plenty of space to make your building dreams come true! Streets are paved, underground [...]

## **Basics**

Category: Lots and Land Type: Residential

Status: Active Half baths: 0 half baths

**Lot size: 15459** sq ft **Zone:** Large Lot Suburban Neighborhood Residential

**County Or Parish:** Yellowstone **Number of Lots:** 1

#### **Miscellaneous**

**Restrictions:** See Deed **Street Surface:** Asphalt

**Possession:** At Closing Road Frontage: 104

**Showing Instructions:** Drive By **Subdivision:** Sundance

Parcel Number: C181520 List Office Name: eXp Realty, LLC