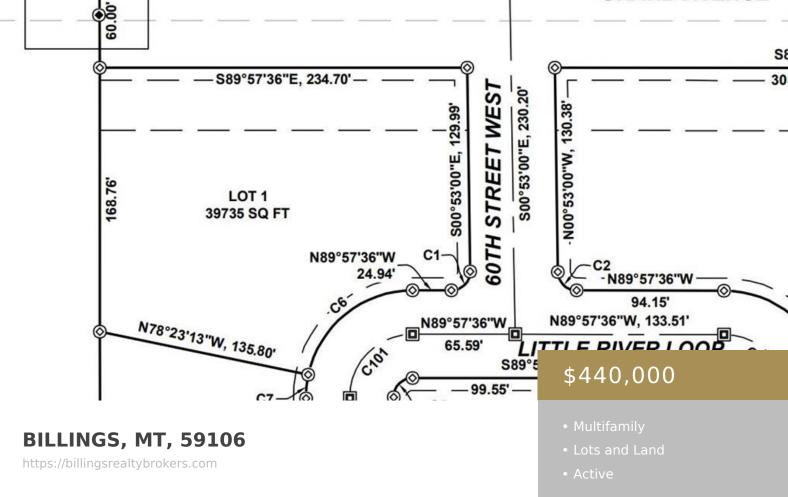

Lot 1, Block 1, Buffalo Crossing Subdivision Great opportunity for a smaller multi townhouse project. Current layout has been reviewed by the city and shows eleven 3-bedroom 2.5-bath 1 car garage townhomes. Master Site plan engineering nearly complete. Storm water designed with major subdivision so no need for on site retention. Bring your builder or [...]

### Basics

Category: Lots and Land Status: Active Lot size: 39735 sq ft County Or Parish: Yellowstone DOM: 100 Type: Multifamily Half baths: 0 half baths Zone: Mixed Residential 2 Number of Lots: 1

#### Miscellaneous

| <b>Street Surface:</b><br>Public     | Virtual Tour Link:<br>https://www.propertypanorama.com/instaview/bmt/347389 |
|--------------------------------------|-----------------------------------------------------------------------------|
| Possession: At<br>Closing            | Road Frontage: 531                                                          |
| Showing<br>Instructions: Drive<br>By | Subdivision: Buffalo Crossing Subd                                          |
| Parcel Number: NA                    | List Office Name: Century 21 Hometown Brokers                               |