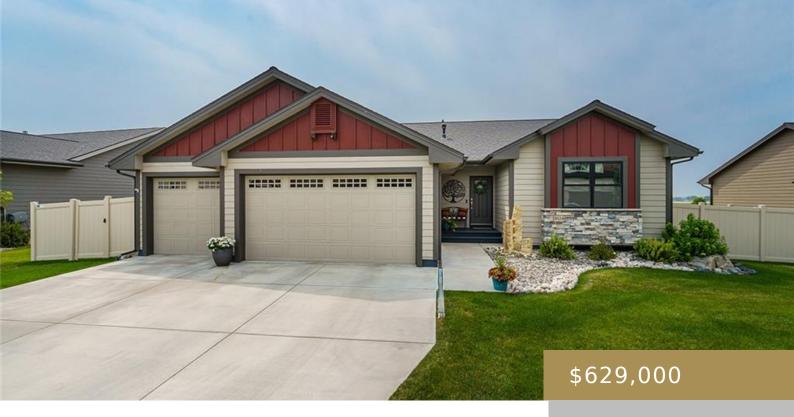

#### **BILLINGS, MT, 59106**

https://billingsrealtybrokers.com

Silver Creek Estates Subd 916), S32, T01N, R25E, Block 2, Lot 13 Remarkable 4 Bed, 3 bath 3107 Sq. Ft. home in Silver Creek Estates. Front entry w/hardwood floors leads you into the open main living area w/hardwood floors, vaulted ceilings and recessed lighting. Beautiful kitchen w/soft close drawers, gas stove and solid surface countertops. [...]

- 4 beds
- 3.00 baths
- Single Family
- Residential
- Active
- 3107 sq ft

#### **Basics**

Category: Residential

**Status:** Active

**Bathrooms: 3.00** baths

**Area: 3107** sq ft

Year built: 2016, Existing

Baths Full: 3

**DOM:** 69

Type: Single Family

Bedrooms: 4 beds

Half baths: 0 half baths

Lot size: 9948 sq ft

**Zone:** Suburban Neighborhood Residential

**County Or Parish:** Yellowstone

## **Building Details**

**Basement Finish:** 75% **Sq Ft Basement: 1549** sq ft

Color: Tan Number of Levels: 2

Garage Description: Attached Basement: Full Basement

**Exterior material:** Cultured Stone, Hardboard **Roof:** Asphalt

#### **Amenities & Features**

Sewer: Public Cooling: Central

Style: Ranch Tot Fireplaces: 1

Other Appliances: Disposal Interior Features: 220 Volt, Ceiling Fan

Heating: Gas Forced Air Exterior Features: Deck, Patio, Under Ground