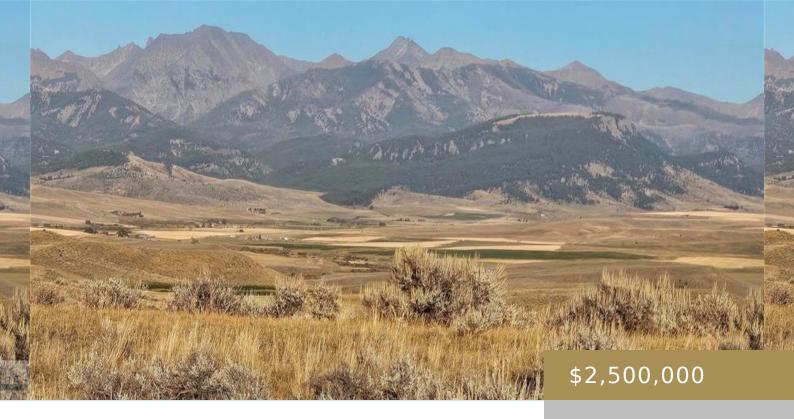

#### OTHER-SEE REMARKS, MT, 59086

https://billingsrealtybrokers.com

S25, T03 N, R08 E, Acres 634.75, All Less Rd & 1.25 Ac This property is a 635± acre property located southwest of Wilsall, Montana, with sweeping views of the Crazy Mountain range to the east and Bridger Mountain range to the west in the heart of Shields Valley. The property features two developed springs [...]