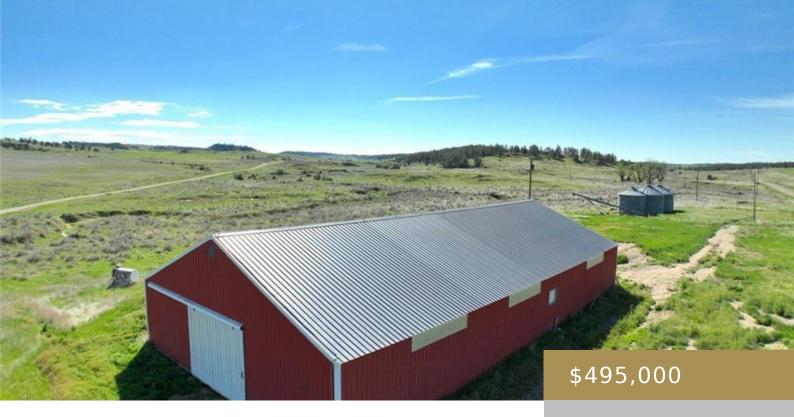

#### **MELSTONE, MT, 59054**

https://billingsrealtybrokers.com

S28, T09 N, R31 E, C.O.S. 2022-9, PARCEL A1B, ACRES 222.62 Nestled in the Bull Mountains, just 6 miles south of Melstone, MT, lies a pristine property, Lost Horse Creek Ranch. 222 acres, this parcel of land boasts a variety of features. 40×80 shop, plumbed for small living quarters. Nestled in the Bull Mountains, just [...]

Possession: At

Closing

Parcel Number: 3814000000

Miles To School: 7

**Improvements:** 40x80 Shop