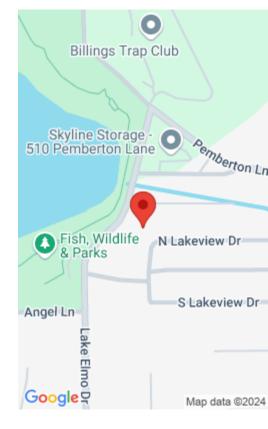

### BILLINGS, MT, 59105

https://billingsrealtybrokers.com

PEMBERTON SUBD, S15, T01 N, R26 E, Lot 21A, ACRES 0.446, AMD (06) Unlock the potential of this prime investment opportunity! With views of Lake Elmo, this unique lot is not only a picturesque setting for your dream home but also a savvy investment. Features include installed electrical, underground sprinklers, and a fenced-in perimeter, offering [...]