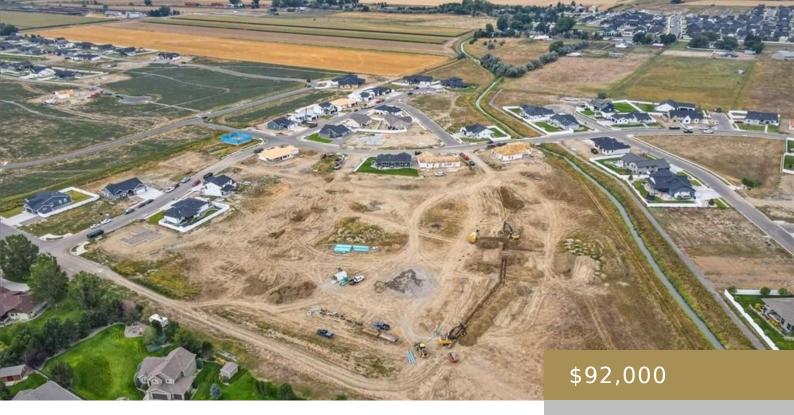

# LOT 6A BLOCK 2, CAMP LANE, BILLINGS, MT, 59106

https://billingsrealtybrokers.com

See agent Phase 2 of Legacy West is here! This newer luxury subdivision is conveniently located on the west end where you are just far enough away from the craziness of town but close enough to enjoy all the amenities. This corner lot faces the rims and is 11,216 sqft! Check out more lots and [...]

#### **Basics**

Category: Lots and Land

Status: Active

**Lot size: 11216** sq ft

County Or Parish: Yellowstone

**DOM:** 149

**Type:** Residential

Half baths: 0 half baths