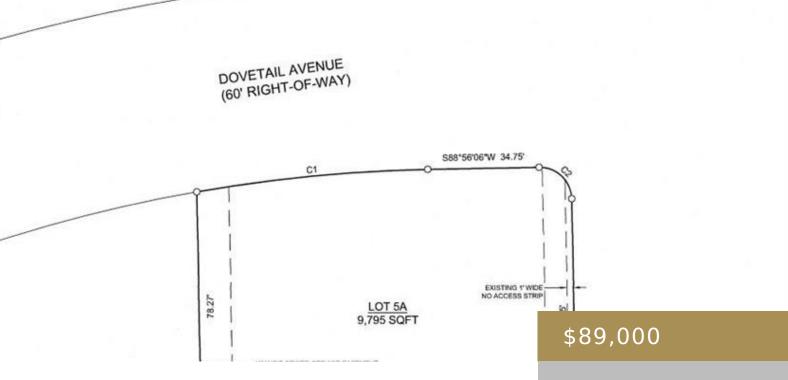

#### BILLINGS, MT, 59106

https://billingsrealtybrokers.com

Legacy Subdivision Lot 5A BLK 1 This corner building site is conveniently located on the west end where you are just far enough away from the craziness of town but close enough to enjoy all the amenities. This level lot faces the rims and is 9795 sq ft! more information at LegacyWestCDH.com Classic Design Homes [...] • Residential

#### Basics

Category: Lots and Land Status: Active Lot size: 9795 sq ft County Or Parish: Yellowstone

**Building Details** 

Water: Stubbed In