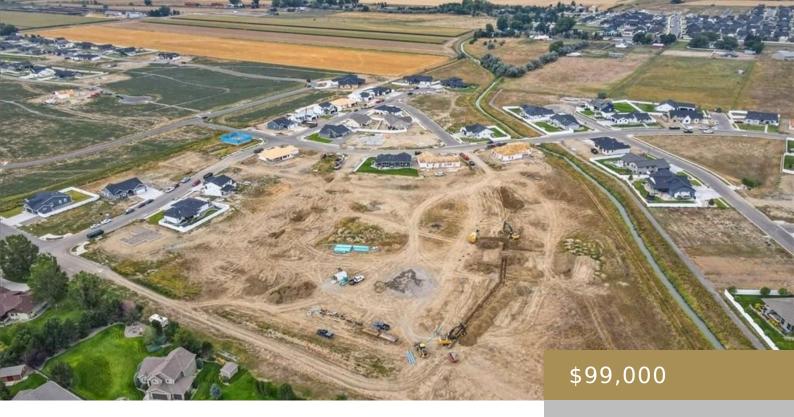

# LOT 3A BLOCK 4, RICH LANE, BILLINGS, MT, 59106

https://billingsrealtybrokers.com

See agent Phase 2 of Legacy West is here! This newer luxury subdivision is conveniently located on the west end where you are just far enough away from the craziness of town but close enough to enjoy all the amenities. This corner lot faces the Rims and is over 10,000 sqft! Check out more lots [...]

#### **Basics**

Category: Lots and Land

Status: Active

Lot size: 10627 sq ft

County Or Parish: Yellowstone

**DOM:** 148

**Type:** Residential

Half baths: 0 half baths