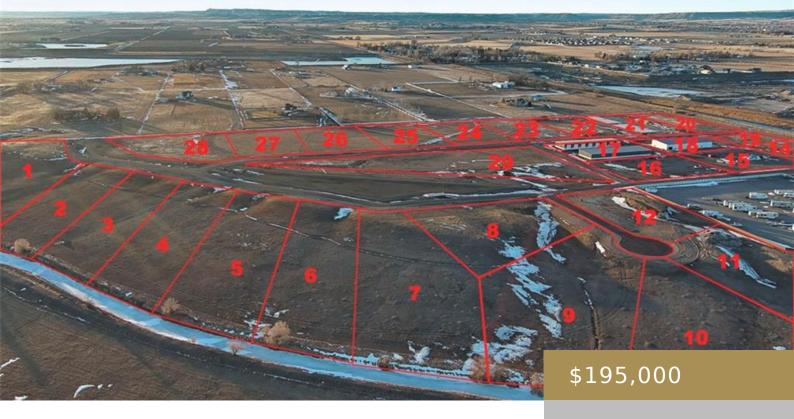

### BILLINGS, MT, 59106

https://billingsrealtybrokers.com

SOUTHERN SKY ESTATES SUB (24), S32, T01 S, R25 E, Lot 5
Southern Sky Estates Subdivision is a new development on
Billings Westend near 56th Street W. and Danford Road.
Featuring large lot sizes with room for a new home or
barndominium and ample room for a shop. Located minutes from
both Billings and Laurel [...]

# **Basics**

Category: Lots and Land

Status: Active

Lot size: 91781 sq ft

County Or Parish: Yellowstone

**DOM:** 28

**Type:** Residential

Half baths: 0 half baths

Subdivision: SOUTHERN SKY ESTATES SUB Parcel Number:

C18650

List Office Name: Montana Listings