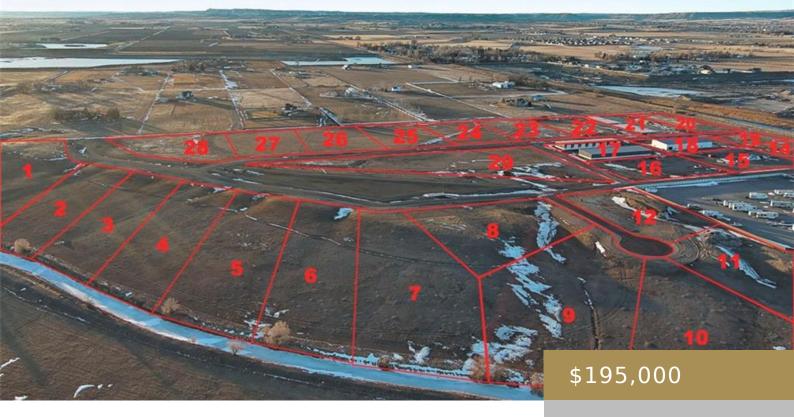

#### BILLINGS, MT, 59106

https://billingsrealtybrokers.com

SOUTHERN SKY ESTATES SUB (24), S32, T01 S, R25 E, Lot 6
Southern Sky Estates Subdivision is a new development on
Billings Westend near 56th Street W. and Danford Road.
Featuring large lot sizes with room for a new home or
barndominium and ample room for a shop. Located minutes from
both Billings and Laurel [...]

#### **Miscellaneous**

Restrictions: See Deed Street Surface: Asphalt

Virtual Tour Link: Possession: At

https://www.propertypanorama.com/instaview/bmt/349218 Closing

Road Frontage: 220 Showing

Subdivision: SOUTHERN SKY ESTATES SUB
Parcel Number:
C18651