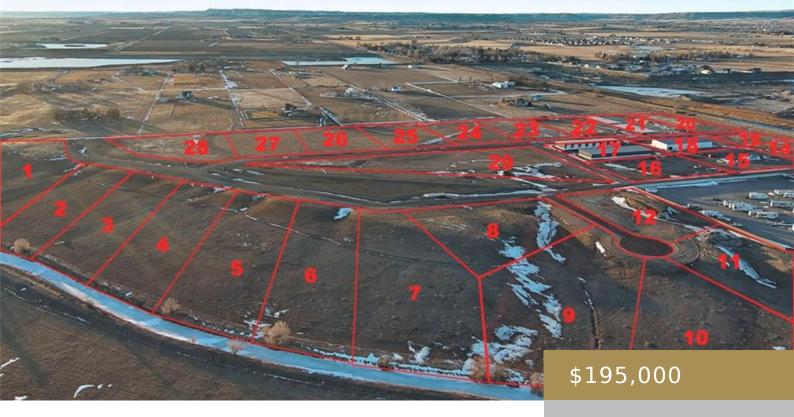

#### BILLINGS, MT, 59106

https://billingsrealtybrokers.com

SOUTHERN SKY ESTATES SUB (24), S32, T01 S, R25 E, Lot 7
Southern Sky Estates Subdivision is a new development on
Billings Westend near 56th Street W. and Danford Road.
Featuring large lot sizes with room for a new home or
barndominium and ample room for a shop. Located minutes from
both Billings and Laurel [...]

Road Frontage: 70 Showing Instructions: Drive

Ry

**Subdivision:** SOUTHERN SKY ESTATES SUB **Parcel Number:**C18652

-