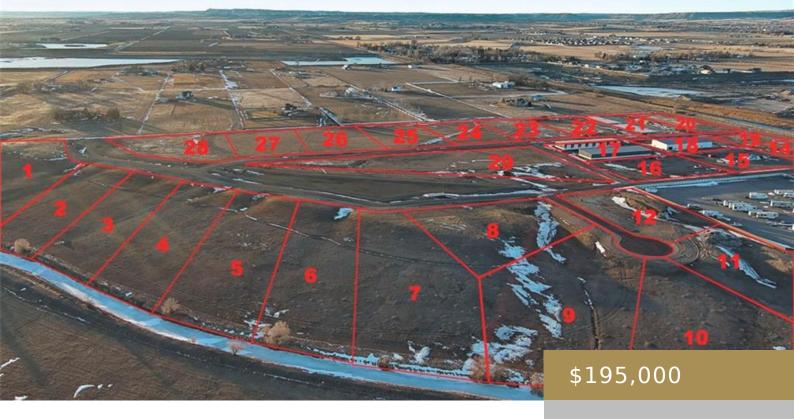

### BILLINGS, MT, 59106

https://billingsrealtybrokers.com

SOUTHERN SKY ESTATES SUB (24), S32, T01 S, R25 E, Lot 9
Southern Sky Estates Subdivision is a new development on
Billings Westend near 56th Street W. and Danford Road.
Featuring large lot sizes with room for a new home or
barndominium and ample room for a shop. Located minutes from
both Billings and Laurel [...]

# **Basics**

Category: Lots and Land

Status: Active

**Lot size: 101408** sq ft

County Or Parish: Yellowstone

**DOM:** 28

**Type:** Residential

Half baths: 0 half baths

**Subdivision:** SOUTHERN SKY ESTATES SUB

Parcel Number:
C18654

**List Office Name:** Montana Listings