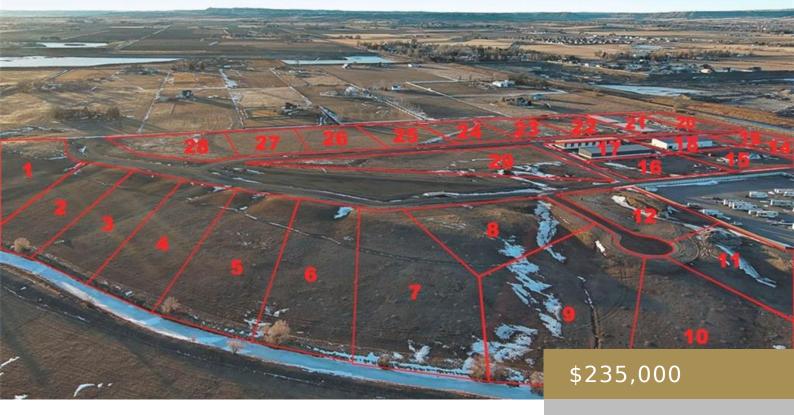

BILLINGS, MT, 59106 https://billingsrealtybrokers.com

SOUTHERN SKY ESTATES SUB (24), S32, T01 S, R25 E, Lot 11 Southern Sky Estates Subdivision is a new development on Billings Westend near 56th Street W. and Danford Road. Featuring large lot sizes with room for a new home or barndominium and ample room for a shop. Located minutes from both Billings and Laurel [...]

## Basics

Category: Lots and Land Status: Active Lot size: 139131 sq ft County Or Parish: Yellowstone DOM: 28 Type: Residential Half baths: 0 half baths Zone: Other Number of Lots: 1

#### Miscellaneous

Restrictions: See Deed

Virtual Tour Link: https://www.propertypanorama.com/instaview/bmt/349221

Road Frontage: 72

Subdivision: SOUTHERN SKY ESTATES SUB

List Office Name: Montana Listings