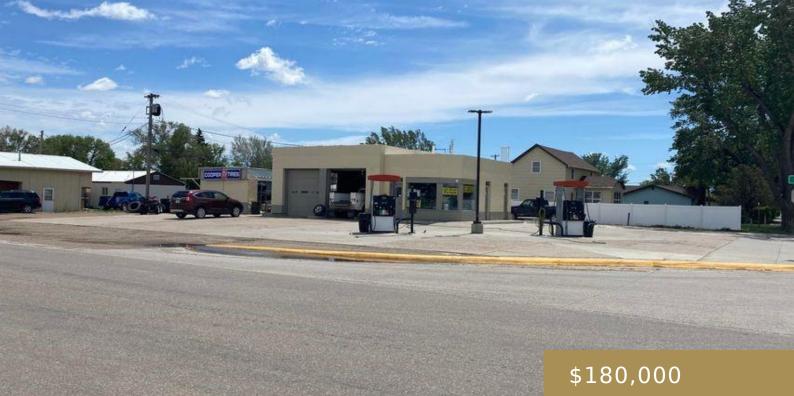

### **CULBERTSON, MT, 59218**

https://billingsrealtybrokers.com

NUGENTS, JOHN G ADD, S29, T28 N, R56 E, LOTS 2 & 3 BLK 3 Outstanding gas station location on intersection of Hwy 16 and Hwy 2! Its been a very good business year after year at this location and many more to come. Has multiple streams of revenue to generate income, fuel, convenience store, [...]

## **Basics**

Category: Commercial Type: Other

Status: Active Half baths: 0 half baths

Area: 1174 sq ft Year built: 1953, Existing

**Zone:** General Commercial **County Or Parish:** Roosevelt

**Land Sq Ft: 13939** sq ft **DOM:** 10