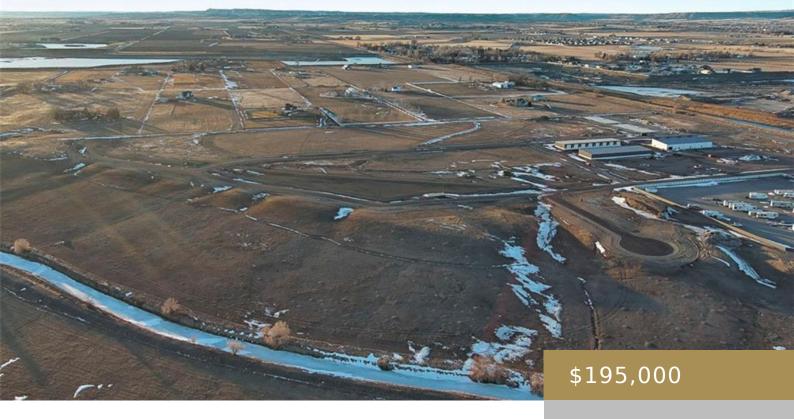

#### BILLINGS, MT, 59106

https://billingsrealtybrokers.com

SOUTHERN SKY ESTATES SUB (24), S32, T01 S, R25 E, Lot 4
Southern Sky Estates Subdivision is a new development on
Billings Westend near 56th Street W. and Danford Road.
Featuring large lot sizes with room for a new home or
barndominium and ample room for a shop. Located minutes from
both Billings and Laurel [...]