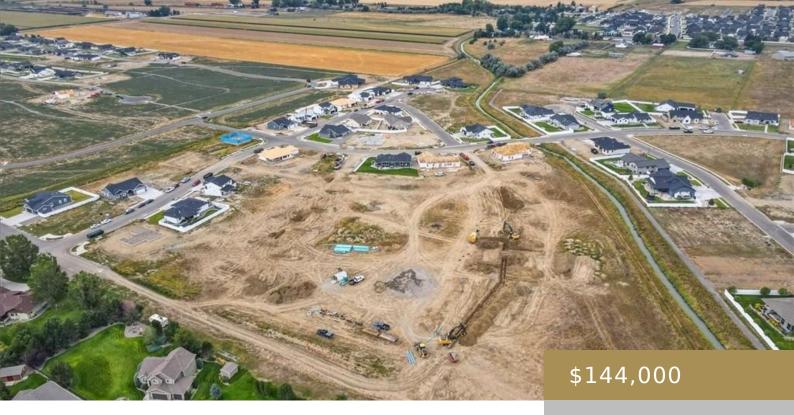

# LOT 7A BLOCK 5, RICH LANE, BILLINGS, MT, 59106

https://billingsrealtybrokers.com

See agent This lot is a must-see with just over 17,000 sqft and backing up to the Big Ditch you have a view of the Rims from your dream patio! Legacy West is a newer luxury subdivision that is conveniently located on the west end where you are just far enough away from the busyness [...]

#### **Basics**

Category: Lots and Land

Status: Active

Lot size: 17906 sq ft

County Or Parish: Yellowstone

**DOM:** 148

**Type:** Residential

Half baths: 0 half baths