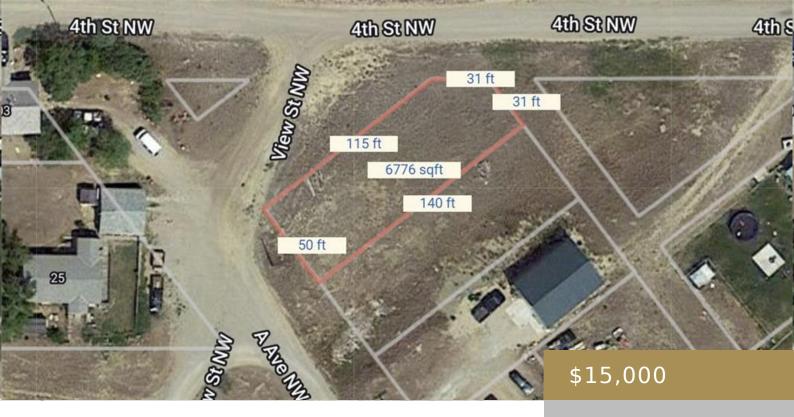

## **Basics**

Category: Lots and Land

Status: Active

Lot size: 6970 sq ft

County Or Parish: Wheatland

**DOM:** 1

**Type:** Residential

Half baths: 0 half baths

#### **Miscellaneous**

Street Surface: Gravel Virtual Tour Link:

https://www.propertypanorama.com/instaview/bmt/349250

**Possession:** At Closing Road Frontage: 196

**Showing Instructions:** Subdivision: Harlowton Original Townsite