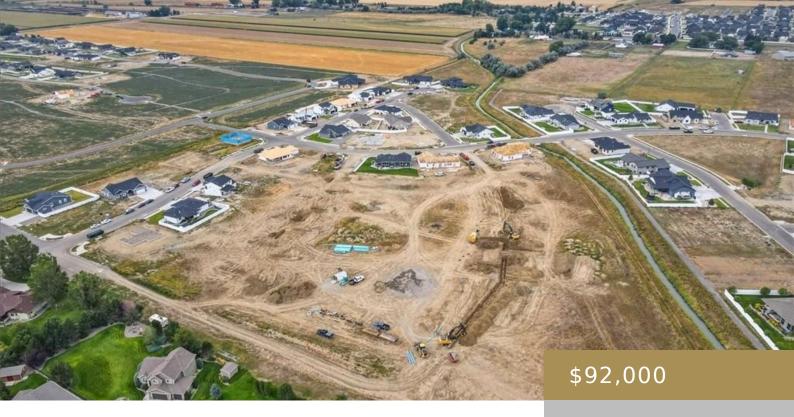

# LOT 9A BLOCK 4, CAMP LANE, BILLINGS, MT, 59106

https://billingsrealtybrokers.com

See agent Phase 2 of Legacy West is here! This newer luxury subdivision is conveniently located on the west end where you are just far enough away from the craziness of town but close enough to enjoy all the amenities. This corner lot faces South and is over 10,000 sq ft! Check out more lots [...]

#### Basics

Category: Lots and Land Status: Active Lot size: 10136 sq ft County Or Parish: Yellowstone DOM: 149 Type: Residential Half baths: 0 half baths Zone: Suburban Neighborhood Residential Number of Lots: 1