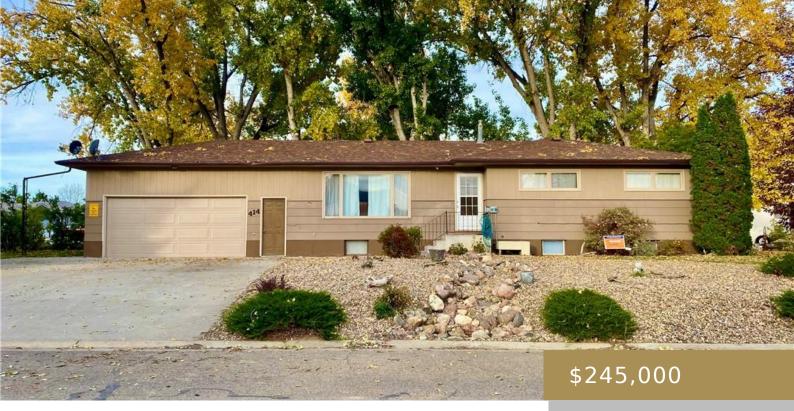

#### OTHER-SEE REMARKS, MT, 59522

https://billingsrealtybrokers.com

EVERMEYER ADDITION (CHESTER), S28, T32 N, R06 E, BLOCK 003, Lot 019 – 020 Amid the wheat fields and the rolling plains is the small community of Chester, Montana. This north-central town lies halfway between Havre and Shelby on Highway 2 with the picturesque Sweet Grass Hills as a backdrop. In 1910 the town was [...]

- 5 hads
- 3.00 baths
- Single Family
- Residential
- Active
- 2356 sq ft

**Basics** 

Category: Residential

Status: Active

**Bathrooms: 3.00** baths

**Area: 2356** sq ft

Year built: 1968, Existing

Baths Full: 3

**DOM:** 2

**Type:** Single Family

Bedrooms: 5 beds

Half baths: 0 half baths

Lot size: 8276 sq ft

**Zone:** See Remarks

**County Or Parish:** Liberty

## **Building Details**

**Sq Ft Basement: 1178** sq ft **Other Structures:** Shed

**Number of Levels:** 1 **Garage Description:** Attached

**Basement:** Full Basement Roof: Asphalt

#### **Amenities & Features**

Sewer: City Cooling: None

**Style:** Ranch **Heating:** Electric Forced Air,Other