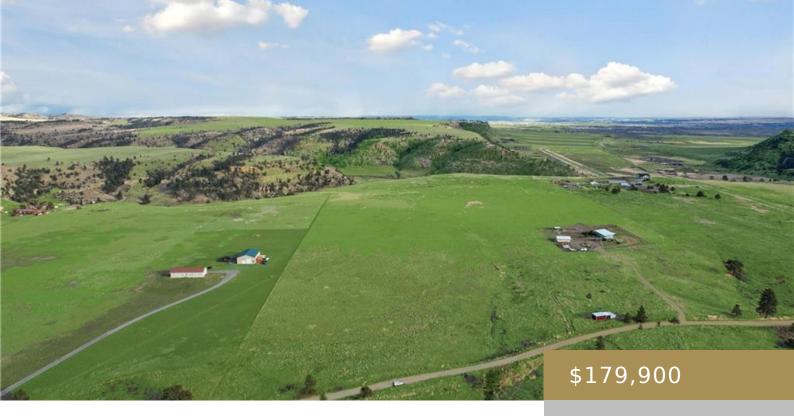

MOLT/RAPELJE, MT, 59057 https://billingsrealtybrokers.com

S35, T01 N, R23 E, C.O.S. 1835, PARCEL 22 20 Acres for you to build your dream home or ranchette!! Great Views!!! West side of Lot is on Stephen Lane. East side of lot overlooks Buffalo Trail!! GPS will take you there!! NW Corner of lot is across the driveway of 1700 Stephen Lane! This [...]