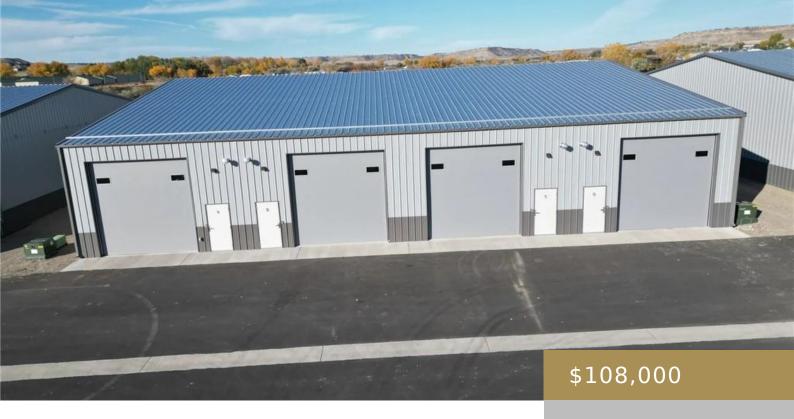

### BILLINGS, MT, 59106

https://billingsrealtybrokers.com

SHOP WORLD CONDOS (24), S11, T01 S, R24 E, BUILDING 16, UNIT B, 0.510% COMMON AREA INTEREST, LOC @ BLK 1, LT 5A1 PIKE SUB AMD (24) New Shop or Storage Space. Large 96'x96' or 72'x96' engineered steel frame buildings sitting on concrete foundations and 5" thick rebar reinforced slabs. Each building is divided into [...]

- Warehouse
- Commercial
- Active
- 1152 sq ft

## **Basics**

**Category:** Commercial

**Type:** Warehouse

Half baths: 0 half baths

Year built: 2024, New

County Or Parish: Yellowstone

Rent Period: None

Status: Active

**Area: 1152** sq ft

Zone: Other

**DOM:** 2

# **Building Details**

Water: None Building Type: Shop, Warehouse

**Number of Levels:** 1 **Exterior material:** Steel

**Roof:** Metal **Parking:** 2

### **Amenities & Features**

Sewer: Community, None Cooling: None

Parking Desc: Blacktop Heating: Gas Wall