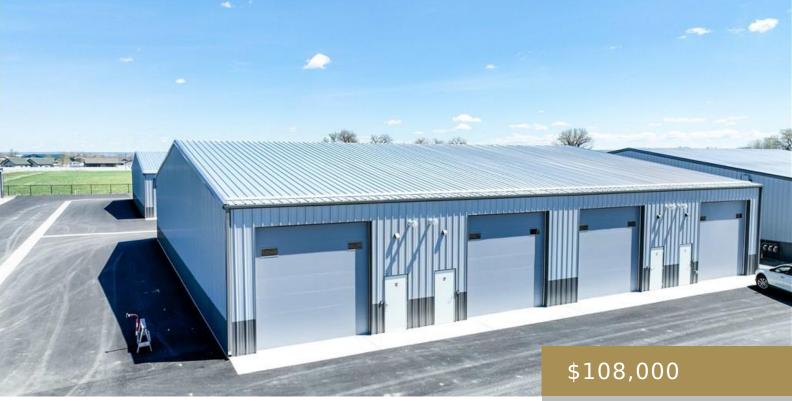

BILLINGS, MT, 59106 https://billingsrealtybrokers.com

SHOP WORLD CONDOS (24), S11, T01 S, R24 E, BUILDING 16, UNIT G, 0.510% COMMON AREA INTEREST, LOC @ BLK 1, LT 5A1 PIKE SUB AMD (24) New Shop or Storage Space. Large 96'x96' or 72'x96' engineered steel frame buildings sitting on concrete foundations and 5" thick rebar reinforced slabs. Each building is divided into [...]