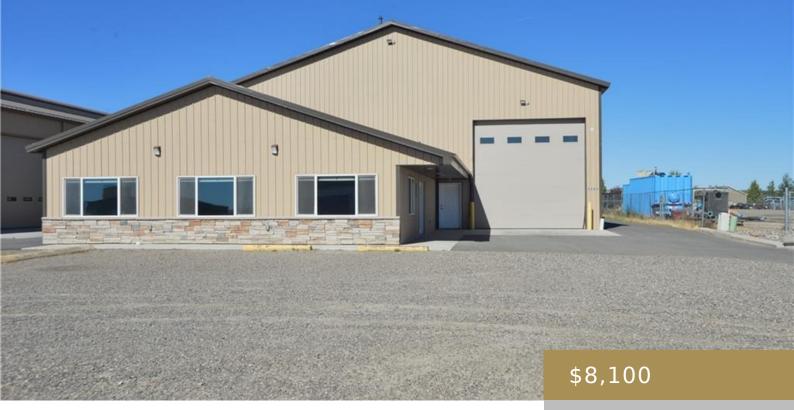

### BILLINGS, MT, 59106

https://billingsrealtybrokers.com

MACKENZIE MEADOWS SUB 2ND FIL (22), S28, T01 S, R25 E, BLOCK 10, LOT 5 Discover the perfect combination of office, flex, & warehouse space in this expansive facility, located just outside city limits in a thriving industrial commercial area. Office Space: 1,296 sq ft, & an additional manager's office. Flex Space: Additional 1,244 sq [...]

## **Basics**

**Category:** Commercial

Status: Active

Area: 9740 sq ft

Zone: UNZON

Land Sq Ft: 10001 sq ft

Type: Office/Warehouse

Half baths: 0 half baths

# **Building Details**

Water: Comm Well Building Type: Mixed

Number of Levels: 2 Number Buildings: 1

**Exterior material:** Other Roof: Metal

Parking: 10

#### **Amenities & Features**

Sewer: Septic Tank

Cooling: Central

Parking Desc: Blacktop

Heating: Gas Wall