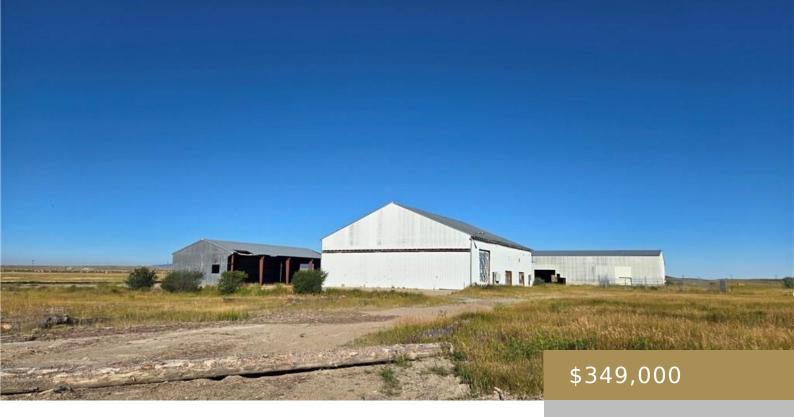

### OTHER-SEE REMARKS, MT, 59453

https://billingsrealtybrokers.com

Legal to govern per Title Commitment, see additional documents for legal description Commercial opportunity, 67+ acres located West side of Judith Gap. Site of old lumber mill, complete with Phase II Environmental Site Assessment. Three Buildings remain in place, two are located over the boundary of easement for BNSF railway. Pre-engineered Steel buildings, keep them [...]

- Industrial
- Commercial
- Active

**Basics** 

**Category:** Commercial

**Status:** Active

Year built: 1980, Existing

County Or Parish: Wheatland

**DOM:** 1

Type: Industrial

# **Building Details**

Water: None, Well Building Type: Industrial, Shop, Warehouse

**Exterior material:** Metal, Steel **Roof:** Metal