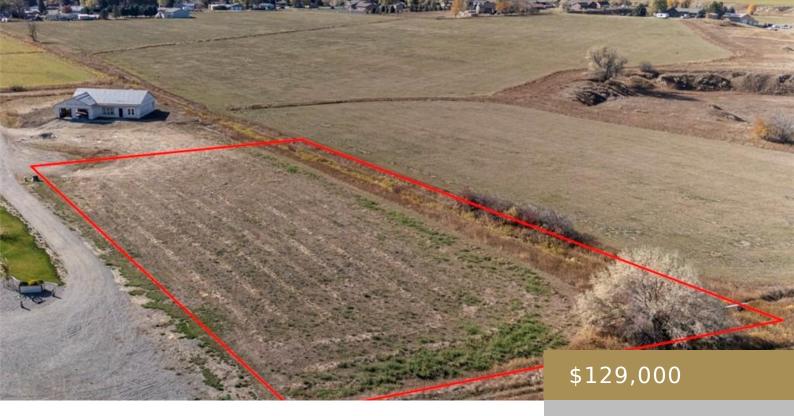

**COLUMBUS, MT, 59019** https://billingsrealtybrokers.com

H SUBDIVISION, S21, T02 S, R20 E, Lot 5, COS 367456 Dream of Montana small town living with this beautiful 1.263-acre lot in Columbus, MT! This prime property offers sweeping views of the majestic Beartooth Mountains, providing a breathtaking backdrop for your future home. Natural gas and electric lines stubbed to the lot with good [...]

## Basics

Category: Lots and Land Status: Active Lot size: 55016 sq ft County Or Parish: Stillwater Type: Residential Half baths: 0 half baths Zone: See Remarks Number of Lots: 1