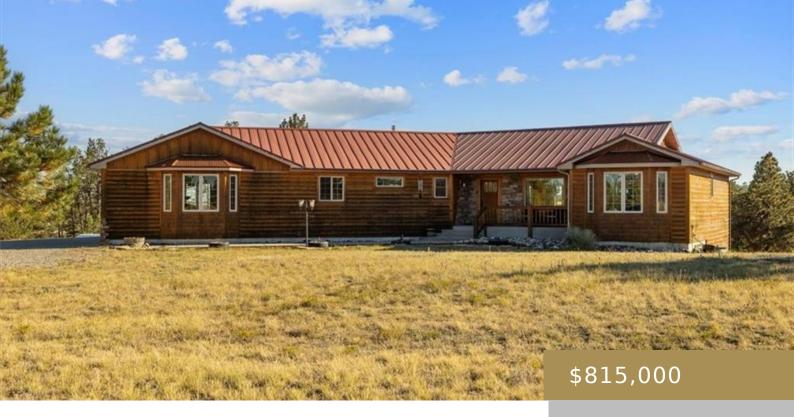

#### COLUMBUS, MT, 59019

https://billingsrealtybrokers.com

PINE CREST RANCH, S02, T03 S, R21 E, Lot 181, COS 242651 This mountain retreat offers breathtaking views of the Beartooth and Pryor Mountains, with a steel-framed Trex deck stretching across the back for perfect sunrise and sunset moments. Inside, you'll find exquisite hickory cabinets, trim, and flooring, paired with granite countertops, spacious closets with [...]

# **Building Details**

 $\textbf{Basement Finish: } 100\% \\ \textbf{Sq Ft Basement: 0} \ \mathsf{sq} \ \mathsf{ft} \\$ 

Color: Wood Number of Levels: 1

**Garage Description:** Attached, Oversized **Basement:** Daylight, Full Basement

**Exterior material:** Wood **Roof:** Metal

### **Amenities & Features**

Sewer: Septic Tank Cooling: Central

**Style:** Ranch **Tot Fireplaces:** 2

Other Appliances: Water Softener Rented Interior Features: Surround Sound

**Heating:** Gas Forced Air, Propane **Exterior Features:** Front Porch, Patio