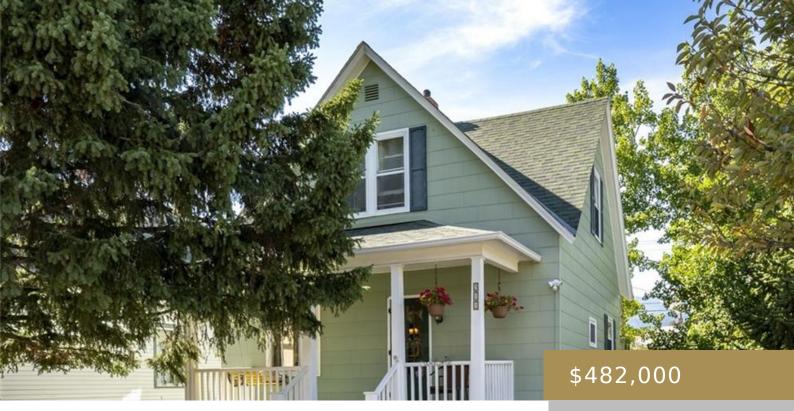

#### **RED LODGE, MT, 59068** https://billingsrealtybrokers.com

07S 20E 27 RED LODGE ORIGINAL TOWNSITE This wonderful charming Red Lodge cottage has many great features! From the covered front porch complete with a swing and a sitting area, to a fenced back yard with a back deck, paver patio and lawn with shade trees. The original home features fir floors, wide base trim [...]

#### Basics

Category: Residential Status: Active Bathrooms: 1.10 bath Area: 1008 sq ft Year built: 1920, Existing Baths Full: 1 DOM: 23 Type: Single Family Bedrooms: 2 beds Half baths: 1, 1 half bath Lot size: 6246 sq ft Zone: Other County Or Parish: Carbon

# **Building Details**

Sq Ft Basement: 0 sq ft Other Structures: Shed Garage Description: Detached Exterior material: Asbestos Color: Sage Green Number of Levels: 2 Basement: Crawl, Outside Entry Roof: Composite