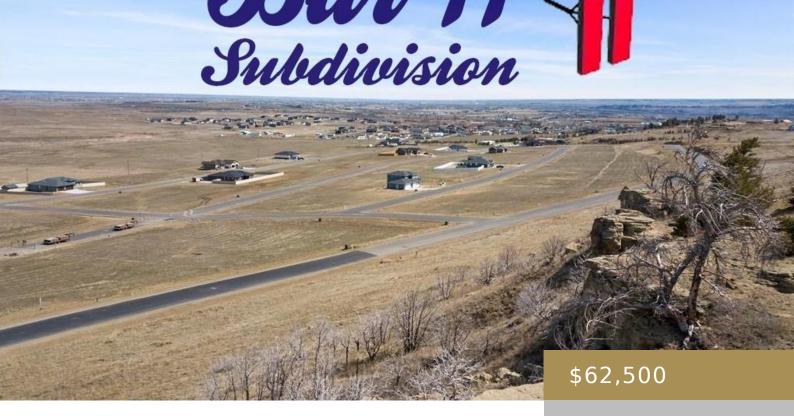

### **BILLINGS, MT, 59105**

https://billingsrealtybrokers.com

BAR 11 (19), S02, T01 N, R26 E, BLOCK 5, LOT 2, CORR (20) Bar 11 offers a peaceful lifestyle ten minutes from downtown Billings. Lots range from .5 to 3+ acres with amenities including City Water, MDU Natural Gas, Charter Cable/Internet, Snow Removal, Children's Park in the near future, Solar Street Lighting, 44 acres [...]

## **Miscellaneous**

Restrictions: See Deed Street Surface: Asphalt
Virtual Tour Link: Possession: At Closing

https://www.propertypanorama.com/instaview/bmt/348962

Road Frontage: 171

Subdivision: Bar 11

List Office Name: Keller Williams Yellowstone Properties