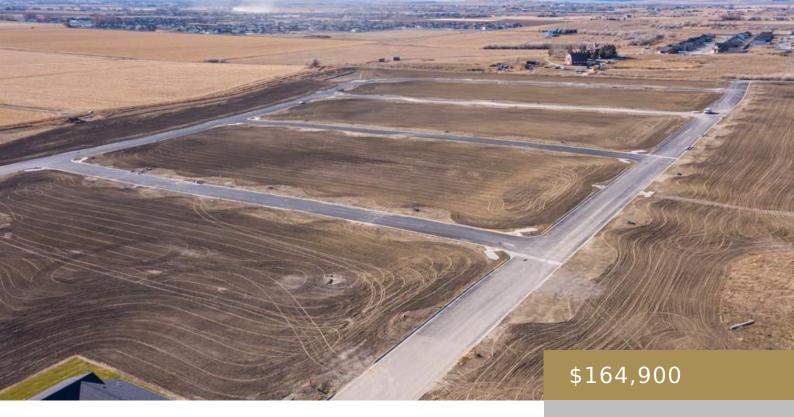

#### 4918, SILVER CREEK, BILLINGS, MT, 59106

https://billingsrealtybrokers.com

Silver Creek Estates Lot 29 Block 1 Welcome to Silver Creek Estates located in NW Billings just south of 46th St W. and Rimrock Road. Enjoy city sidewalks connecting to a walking/bike path adjoining the Rimrock West neighborhood Park. West facing lot with public utilities and available to choose your own builder.