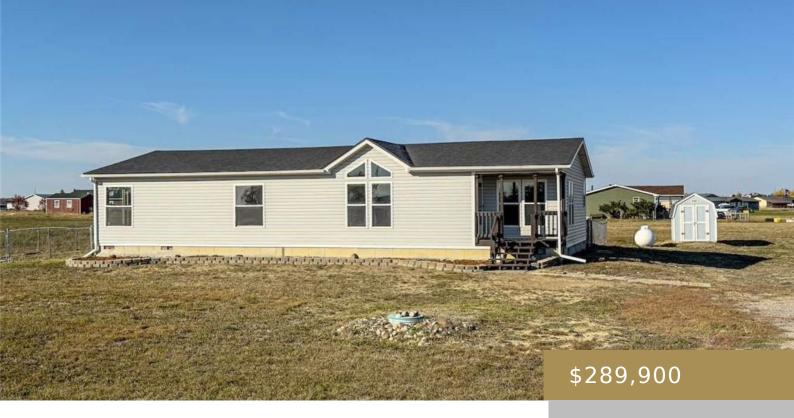

## SHEPHERD, MT, 59079

https://billingsrealtybrokers.com

PRAIRIE SUBD, S17, T02 N, R27 E, BLOCK 2, LOT 6, 2000 HIGHLAND STONEYBROOK SN:H08833 (03) TAXED WITH REAL Nice manufactured home on permanent foundation in a quiet, well kept community! 3 bed 2 bath 1.23 ACRES! Septic and 2200 Gallon cistern (water delivery \$99)

- 3 heds
- 2.00 baths
- Single Family
- Residential
- Active
- 1532 sq ft

**Basics** 

Category: Residential

Status: Active

**Bathrooms: 2.00** baths

**Area: 1532** sq ft

Year built: 2000, Renovated

**Baths Full:** 2

**Type:** Single Family

Bedrooms: 3 beds

Half baths: 0 half baths

**Lot size: 53579** sq ft

Zone: Residential Manufactured

County Or Parish: Yellowstone

**Building Details** 

**Sq Ft Basement: 0** sq ft

Garage Description: None

**Number of Levels:** 1

Basement: None

**Amenities & Features** 

**Sewer:** Septic Tank

Style: Manufactured

Cooling: Central

**Heating:** Propane