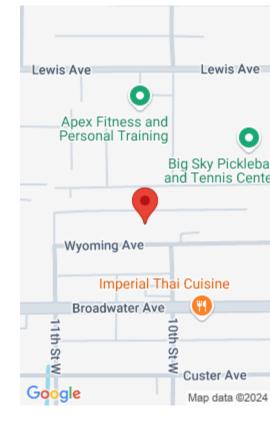

## **Miscellaneous**

Restrictions: See Deed Street Surface: Public Possession: At Closing Road Frontage: 77

**Showing Instructions:** Drive By, Vacant **Subdivision:** Broadacre

Parcel Number: A03212 List Office Name: LPT Realty

# **Nearby Schools**

Junior High School: Lewis and Clark

**Elementary School:** Broadwater

High School: Senior High