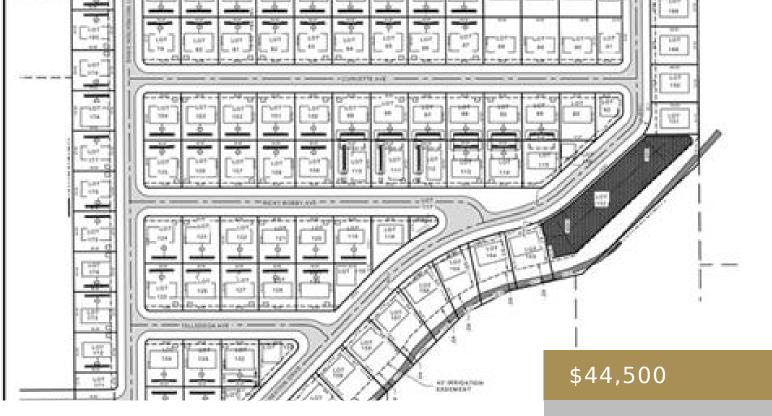

#### BILLINGS, MT, 59106

https://billingsrealtybrokers.com

SHOP WORLD 406 SUBD (24), S07, T01 S, R25 E, Lot 2 Shop lots in Shop World 406! This lot has MT DEQ SEPTIC and CISTERN approval (Riverstone Health will issue final permit subject to building size and placement.) Natural gas and electric available. Secluded and private location yet only 15 minutes from Walmart and [...] Commercial

## Miscellaneous

Restrictions: See Deed Possession: At Closing Showing Instructions: Drive By,See Remarks Parcel Number: C18826 Street Surface: Asphalt Road Frontage: 80 Subdivision: Shop World 406

List Office Name: Keller Williams Yellowstone Properties