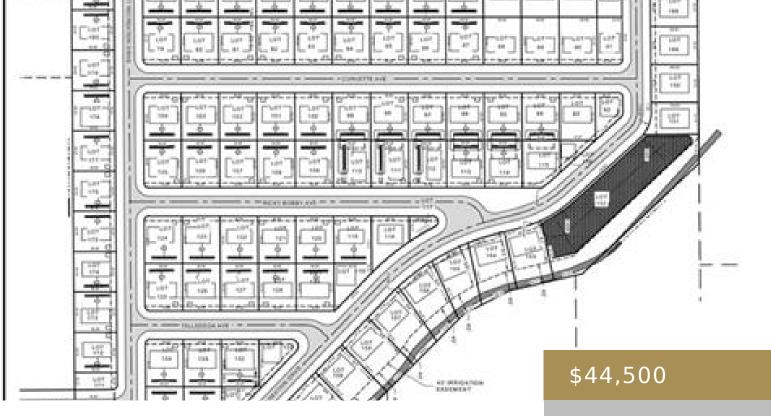

### BILLINGS, MT, 59106

https://billingsrealtybrokers.com

SHOP WORLD 406 SUBD (24), S07, T01 S, R25 E, Lot 3 Shop lots in Shop World 406! This lot has MT DEQ SEPTIC and CISTERN approval (Riverstone Health will issue final permit subject to building size and placement.) Natural gas and electric available. Secluded and private location yet only 15 minutes from Walmart and [...] • Commercia

## Miscellaneous

Restrictions: See Deed Possession: At Closing Showing Instructions: Drive By,See Remarks Parcel Number: C18827 Street Surface: Asphalt Road Frontage: 80 Subdivision: Shop World 406

List Office Name: Keller Williams Yellowstone Properties