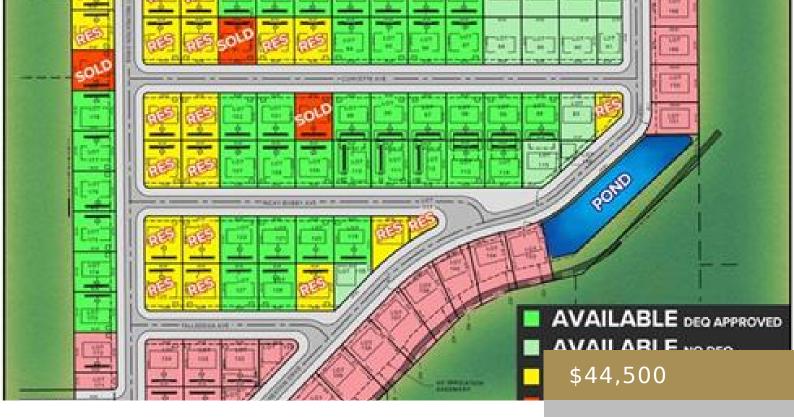

#### BILLINGS, MT, 59106

https://billingsrealtybrokers.com

SHOP WORLD 406 SUBD (24), S07, T01 S, R25 E, Lot 4 Shop lots in Shop World 406! This lot has MT DEQ SEPTIC and CISTERN approval (Riverstone Health will issue final permit subject to building size and placement.) Natural gas and electric available. Secluded and private location yet only 15 minutes from Walmart and [...]

## Miscellaneous

Restrictions: See Deed Possession: At Closing Showing Instructions: Drive By,See Remarks Parcel Number: C18828 Street Surface: Asphalt Road Frontage: 80 Subdivision: Shop World 406

List Office Name: Keller Williams Yellowstone Properties