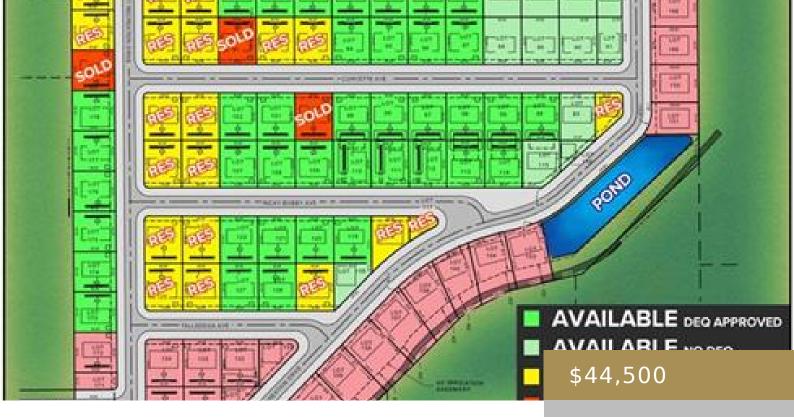

#### BILLINGS, MT, 59106

https://billingsrealtybrokers.com

SHOP WORLD 406 SUBD (24), S07, T01 S, R25 E, Lot 5 Shop lots in Shop World 406! This lot has MT DEQ SEPTIC and CISTERN approval (Riverstone Health will issue final permit subject to building size and placement.) Natural gas and electric available. Secluded and private location yet only 15 minutes from Walmart and [...]

#### **Miscellaneous**

Remarks

**Restrictions:** See Deed Street Surface: Asphalt

Possession: At Closing Road Frontage: 80

**Showing Instructions:** Drive By,See **Subdivision:** Shop World 406

Parcel Number: C18829 List Office Name: Keller Williams Yellowstone