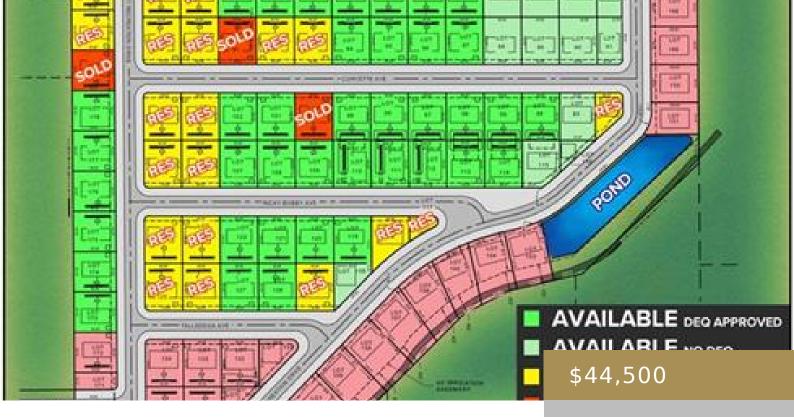

#### BILLINGS, MT, 59106

https://billingsrealtybrokers.com

SHOP WORLD 406 SUBD (24), S07, T01 S, R25 E, Lot 6 Shop lots in Shop World 406! This lot has MT DEQ SEPTIC and CISTERN approval (Riverstone Health will issue final permit subject to building size and placement.) Natural gas and electric available. Secluded and private location yet only 15 minutes from Walmart and [...]

#### **Miscellaneous**

Remarks

**Restrictions:** See Deed Street Surface: Asphalt

Possession: At Closing Road Frontage: 80

**Showing Instructions:** Drive By,See **Subdivision:** Shop World 406

Parcel Number: C18830 List Office Name: Keller Williams Yellowstone