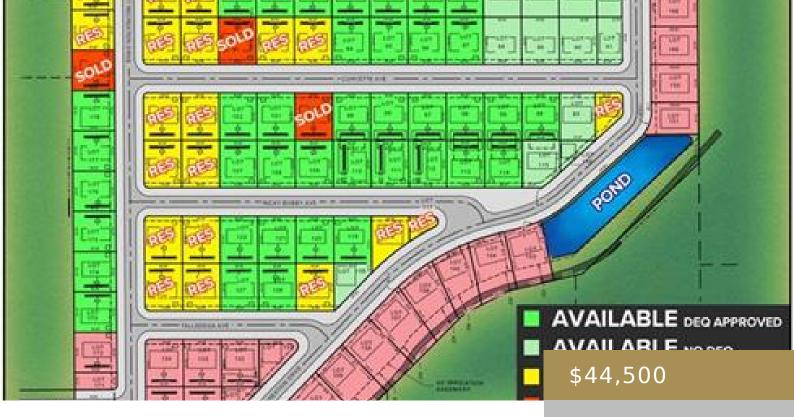

#### BILLINGS, MT, 59106

https://billingsrealtybrokers.com

SHOP WORLD 406 SUBD (24), S07, T01 S, R25 E, Lot 7 Shop lots in Shop World 406! This lot has MT DEQ SEPTIC and CISTERN approval (Riverstone Health will issue final permit subject to building size and placement.) Natural gas and electric available. Secluded and private location yet only 15 minutes from Walmart and [...]

#### **Miscellaneous**

**Restrictions:** See Deed Street Surface: Asphalt

Possession: At Closing Road Frontage: 80

**Showing Instructions:** Drive By,See **Subdivision:** Shop World 406 Remarks

Parcel Number: C18831 List Office Name: Keller Williams Yellowstone