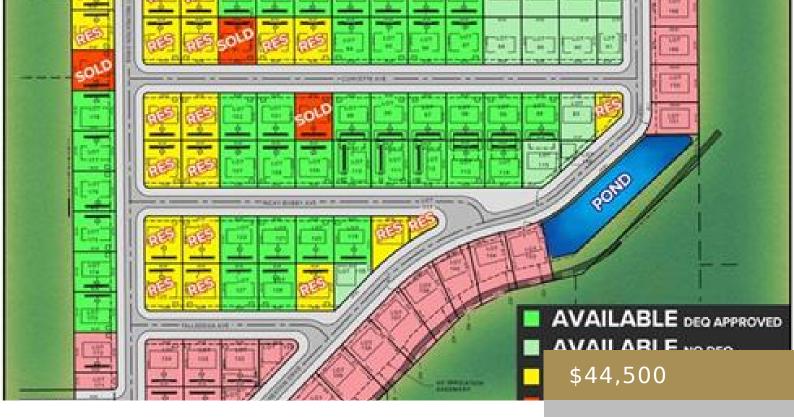

#### BILLINGS, MT, 59106

https://billingsrealtybrokers.com

SHOP WORLD 406 SUBD (24), S07, T01 S, R25 E, Lot 9 Shop lots in Shop World 406! This lot has MT DEQ SEPTIC and CISTERN approval (Riverstone Health will issue final permit subject to building size and placement.) Natural gas and electric available. Secluded and private location yet only 15 minutes from Walmart and [...]

### Miscellaneous

Restrictions: See Deed Possession: At Closing Showing Instructions: Drive By,See Remarks

Parcel Number: C18832

Street Surface: Asphalt Road Frontage: 80 Subdivision: Shop World 406

List Office Name: Keller Williams Yellowstone Properties