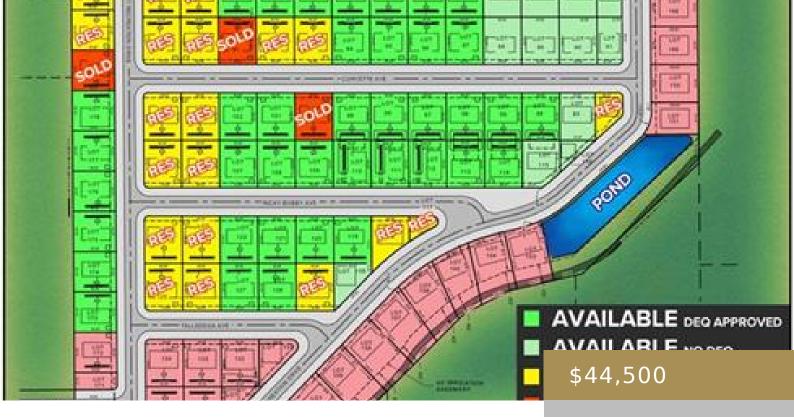

### BILLINGS, MT, 59106

https://billingsrealtybrokers.com

SHOP WORLD 406 SUBD (24), S07, T01 S, R25 E, Lot 10 Shop lots in Shop World 406! This lot has MT DEQ SEPTIC and CISTERN approval (Riverstone Health will issue final permit subject to building size and placement.) Natural gas and electric available. Secluded and private location yet only 15 minutes from Walmart and [...]

### **Miscellaneous**

**Restrictions:** See Deed Street Surface: Asphalt

Possession: At Closing Road Frontage: 80

**Showing Instructions:** Drive By,See **Subdivision:** Shop World 406 Remarks

Parcel Number: C18834 List Office Name: Keller Williams Yellowstone