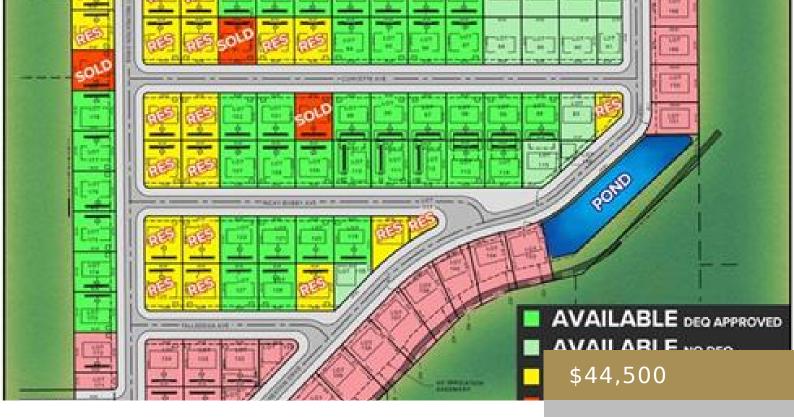

#### BILLINGS, MT, 59106

https://billingsrealtybrokers.com

SHOP WORLD 406 SUBD (24), S07, T01 S, R25 E, Lot 12 Shop lots in Shop World 406! This lot has MT DEQ SEPTIC and CISTERN approval (Riverstone Health will issue final permit subject to building size and placement.) Natural gas and electric available. Secluded and private location yet only 15 minutes from Walmart and [...]

### Miscellaneous

Restrictions: See Deed Possession: At Closing Showing Instructions: Drive By,See Remarks

Parcel Number: C18836

Street Surface: Asphalt Road Frontage: 80 Subdivision: Shop World 406

List Office Name: Keller Williams Yellowstone Properties