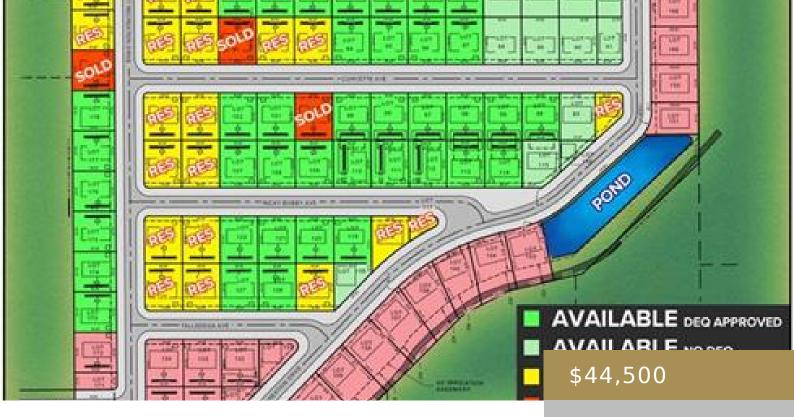

### BILLINGS, MT, 59106

https://billingsrealtybrokers.com

SHOP WORLD 406 SUBD (24), S07, T01 S, R25 E, Lot 13 Shop lots in Shop World 406! This lot has MT DEQ SEPTIC and CISTERN approval (Riverstone Health will issue final permit subject to building size and placement.) Natural gas and electric available. Secluded and private location yet only 15 minutes from Walmart and [...]

Zone: UNZON

Number of Lots: 1

### **Miscellaneous**

**Restrictions:** See Deed Street Surface: Asphalt Possession: At Closing **Road Frontage: 142** 

**Showing Instructions:** Drive By,See **Subdivision:** Shop World 406

Remarks

Parcel Number: C18837 List Office Name: Keller Williams Yellowstone