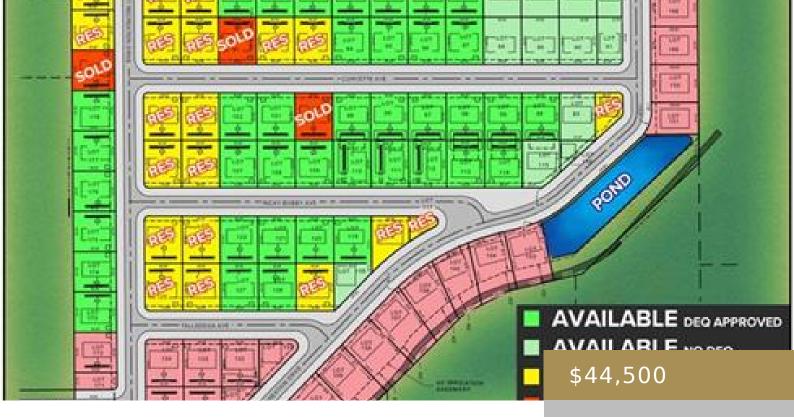

#### BILLINGS, MT, 59106

https://billingsrealtybrokers.com

SHOP WORLD 406 SUBD (24), S07, T01 S, R25 E, Lot 16 Shop lots in Shop World 406! This lot has MT DEQ SEPTIC and CISTERN approval (Riverstone Health will issue final permit subject to building size and placement.) Natural gas and electric available. Secluded and private location yet only 15 minutes from Walmart and [...]

## Miscellaneous

Restrictions: See Deed Possession: At Closing Showing Instructions: Drive By,See Remarks Parcel Number: C18840 Street Surface: Asphalt Road Frontage: 80 Subdivision: Shop World 406

List Office Name: Keller Williams Yellowstone Properties