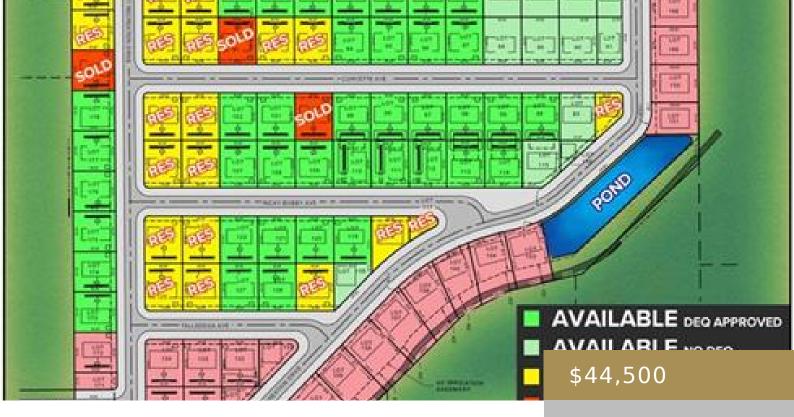

#### BILLINGS, MT, 59106

https://billingsrealtybrokers.com

SHOP WORLD 406 SUBD (24), S07, T01 S, R25 E, Lot 18 Shop lots in Shop World 406! This lot has MT DEQ SEPTIC and CISTERN approval (Riverstone Health will issue final permit subject to building size and placement.) Natural gas and electric available. Secluded and private location yet only 15 minutes from Walmart and [...]

### **Miscellaneous**

**Restrictions:** See Deed Street Surface: Asphalt

Possession: At Closing Road Frontage: 80

**Showing Instructions:** Drive By,See **Subdivision:** Shop World 406 Remarks

Parcel Number: C18842 List Office Name: Keller Williams Yellowstone