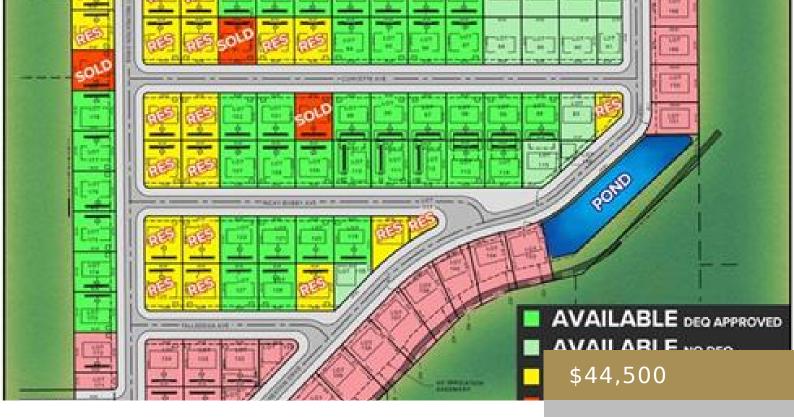

#### BILLINGS, MT, 59106

https://billingsrealtybrokers.com

SHOP WORLD 406 SUBD (24), S07, T01 S, R25 E, Lot 19 Shop lots in Shop World 406! This lot has MT DEQ SEPTIC and CISTERN approval (Riverstone Health will issue final permit subject to building size and placement.) Natural gas and electric available. Secluded and private location yet only 15 minutes from Walmart and [...]

## Miscellaneous

Restrictions: See Deed Possession: At Closing Showing Instructions: Drive By,See Remarks Parcel Number: C18843 Street Surface: Asphalt Road Frontage: 80 Subdivision: Shop World 406

List Office Name: Keller Williams Yellowstone Properties