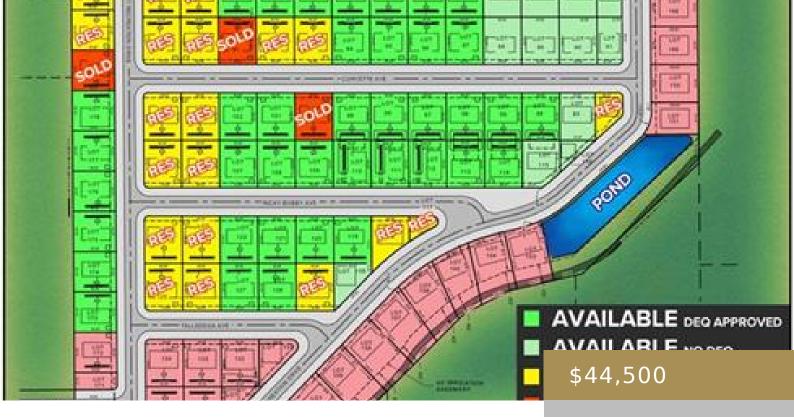

#### BILLINGS, MT, 59106

https://billingsrealtybrokers.com

SHOP WORLD 406 SUBD (24), S07, T01 S, R25 E, Lot 22 Shop lots in Shop World 406! This lot has MT DEQ SEPTIC and CISTERN approval (Riverstone Health will issue final permit subject to building size and placement.) Natural gas and electric available. Secluded and private location yet only 15 minutes from Walmart and [...]

#### **Miscellaneous**

**Restrictions:** See Deed Street Surface: Asphalt

Possession: At Closing Road Frontage: 80

**Showing Instructions:** Drive By,See **Subdivision:** Shop World 406 Remarks

Parcel Number: C18846 List Office Name: Keller Williams Yellowstone